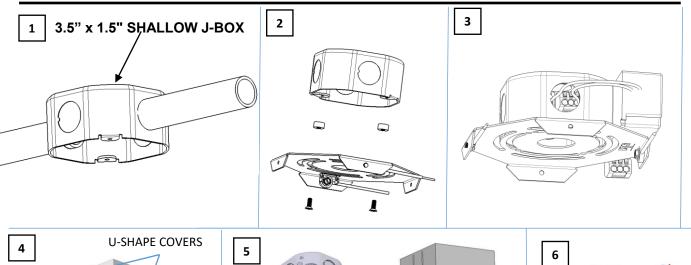

## **FIXTURE INSTALLATION**

1. THE DIVA SURFACE MOUNT REQUIERES A J-BOX PREVIOUSLY INSTALLED AND WITH LINE VOLTAGE ALREADY FED TO IT. **ATTENTION:** 

USE ONLY 3.5" x 1.5" SHALLOW J-BOXES. LARGER J-BOXES WILL IMPEDE PROPER INSTALLATION (FIGURE 1) THIS CANOPY IS MADE FOR A MAXIMUM OF 3 CONDUIT PER J-BOX CANOPY WILL NOT ALLOW FOR 4 CONDUIT.

2.ATTACH THE GALVANIZED STEEL MOUNTING PLATE OF THE DIVA SURFACE MOUNT TO THE J-BOX BY SCREWING IT USING SPACER PROVIDED (FIGURE 2)

3.RUN THE LINE WIRES THROUGH THE MIDDLE OPENING OF THE J-BOX PLACING THE DRIVER ON TOP OF THE MOUNTING PLATE AND THE WAGO CONNECTORS INSIDE OF THE J BOX (FIGURE 3)

4.REMOVE ONE OR ALL THREE U-SHAPE COVERS IN ORDER TO RUN THE CONDUIT.(FIGURE 4)

5.ATTACH THE CANOPY COMPOSED FROM ALUMINUM BOX WELDED WITH GALVANIZED STEEL MOUNTING PLATE OF THE DIVA SURFACE MOUNT TO THE J-BOX BY SCREWING IT WITH 2 SCREWS PROVIDED BY OTHERS (FIGURE 5)