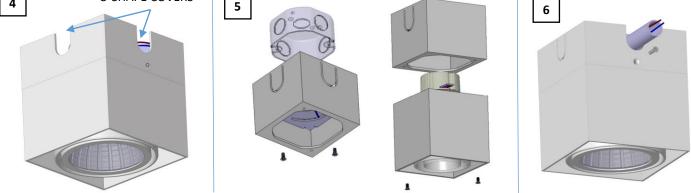

4.REMOVE ONE OR ALL THREE U-SHAPE COVERS IN ORDER TO RUN THE CONDUIT.(FIGURE 4)

5.ATTACH THE CANOPY COMPOSED FROM ALUMINUM BOX WELDED WITH GALVANIZED STEEL MOUNTING PLATE OF THE DIVA SURFACE MOUNT TO THE J-BOX BY SCREWING IT WITH 2 SCREWS PROVIDED BY OTHERS (FIGURE 5)

6.SECURE THE FIXTURE TO THE MOUNTING PLATE(GALVANIZED STEEL) USING THE 2 PROVIDED SCREWS SHOWN. (FIGURE 5)

Zaniboni Lighting, 101 N Garden, Ste 230 • Clearwater, FL 33755 - Ph +17272130410 • Fx +17276839720 • www. zanibonilighting.com Zaniboni Lighting shall not be held liable for any damages arising out of the use or misuse of its products nor any damages arising out of the alteration or modification of the instructed installation of its products. 2