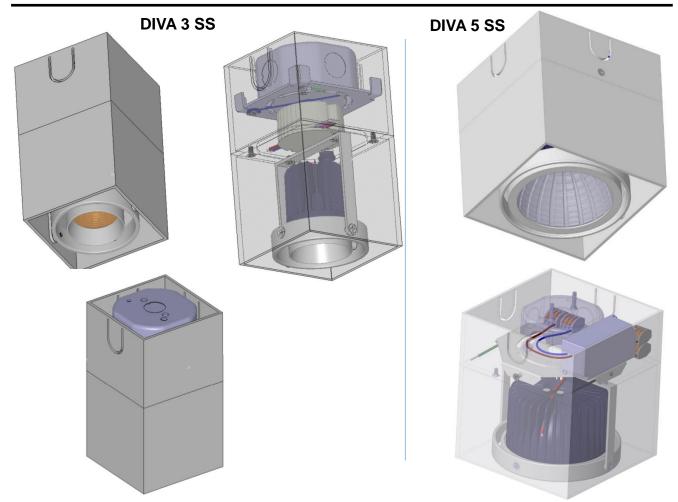

## **FIXTURE INSTALLATION**

1. THE DIVA SURFACE MOUNT REQUIERES A J-BOX PREVIOUSLY INSTALLED AND WITH LINE VOLTAGE ALREADY FED TO IT. **ATTENTION:** 

USE ONLY 3.5" x 1.5" SHALLOW J-BOXES. LARGER J-BOXES WILL IMPEDE PROPER INSTALLATION (FIGURE 1) THIS CANOPY IS MADE FOR A MAXIMUM OF 3 CONDUIT PER J-BOX CANOPY WILL NOT ALLOW FOR 4 CONDUIT.

2.ATTACH THE GALVANIZED STEEL MOUNTING PLATE OF THE DIVA SURFACE MOUNT TO THE J-BOX BY SCREWING IT USING SPACER PROVIDED (FIGURE 2)

3.RUN THE LINE WIRES THROUGH THE MIDDLE OPENING OF THE J-BOX PLACING THE DRIVER ON TOP OF THE MOUNTING PLATE AND THE WAGO CONNECTORS INSIDE OF THE J BOX (FIGURE 3)

4.REMOVE ONE OR ALL THREE U-SHAPE COVERS IN ORDER TO RUN THE CONDUIT.(FIGURE 4)

5.ATTACH THE CANOPY COMPOSED FROM ALUMINUM BOX WELDED WITH GALVANIZED STEEL MOUNTING PLATE OF THE DIVA SURFACE MOUNT TO THE J-BOX BY SCREWING IT WITH 2 SCREWS PROVIDED BY OTHERS (FIGURE 5)

6.SECURE THE FIXTURE TO THE MOUNTING PLATE(GALVANIZED STEEL) USING THE 2 PROVIDED SCREWS SHOWN. (FIGURE 5)

Zaniboni Lighting, 101 N Garden, Ste 230 • Clearwater, FL 33755 - Ph +17272130410 • Fx +17276839720 • www. zanibonilighting.com Zaniboni Lighting shall not be held liable for any damages arising out of the use or misuse of its products nor any damages arising out of the alteration or modification of the instructed installation of its products. 2